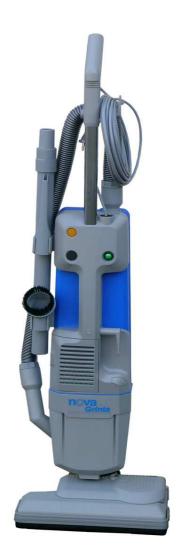

## **CARPET CLEANER**

## **GRINTA 35**

## Genaral features:

Ergonomic design

Two motors / High efficiency vacuum motor 463

Brush transmission by belt Poly V (electronic protection)

Multi level filtering system

Serial accessories: extensible and telescopic hose, round brush, crevice tool

## Technical features:

100/120/230V Voltage: Frequency: 50/60Hz Vacuum motor power : 1.000 W Drive motor power: 150 W Paper bag capacity: 6,5 I Working width: 350 mm Weight: 6,70 kg Noise level: 66 dB (A) Cable lenght: