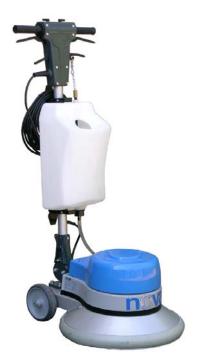

## **ORION 17**

## General features:

Transmission: gearing

Double precautions against involuntary starting

Steering with gearing joint

High resistant plastic and ergonomic handle

Voltage: 230 V/50 Hz Frequency: 50 Hz Power: 1.300 W Transmission: gearing 17" - 432 mm Working width: 154 giri/minuto Rotation speed: Weight: 38 kg Cable lenght: 15 m Dimensions: 1.200x540x430

Code ORION 17 ORION17 Scrubbing solution tank **ORIONSRB** Pad holder ORION17001 Pad holder for wool steel ORION17002 Pad holder for scrubbing paper ORION17003 Shampoo brush ORION17011 Carpet brush ORION17012 Tynex brush ORION17013 ORION17014 Polishing brush Steel PPN brush ORION17015 Steel brush ORION17016